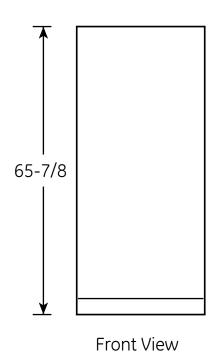

#### Dimensions and Installation Information (in inches)

| Air Clearance   |   |
|-----------------|---|
| Each side (in.) | 3 |
| Top (in.)       | 3 |
| Back (in.)      | 3 |

For answers to your Monogram,® GE Profile™ or GE® appliance questions, visit our website at ge.com or call GE Answer Center® service, 800.626.2000.